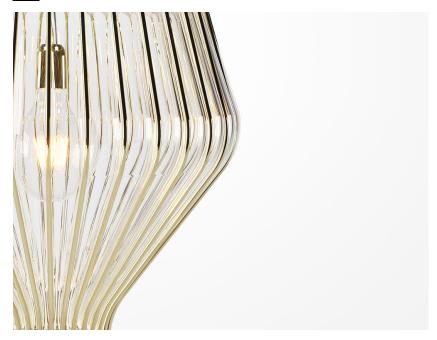

#### Description

Pendant lamp with transparent blown glass diffuser with gold-plated metal structure.

#### Material

Glass - Metal

#### Available diffuser colours

Transparent

Other colours available

# Available structure colours

Gold

Other colours available