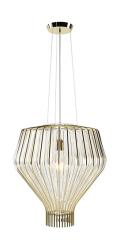

# : Fabbian

# SAYA

# F47A2300

Gio Minelli & Marco Fossati





#### Description

Pendant lamp with transparent blown glass diffuser with gold-plated metal structure.



#### **Dimensions**



Voltage

220-240V

Socket

#### Light source and alternative bulbs

cod. A10231C01

E27 1x22W - LED Max Watt. 150W

#### Material

Glass - Metal

#### Available diffuser colours

Transparent

Other colours available

# Available structure colours

Gold

Other colours available

## Not included accessories

Bulb

Weight Lamp

Net: 0 kg

**Packaging** 

Gross weight: 0 kg Volume: 0 m<sup>3</sup> Number of boxes: 2

### **Specs**



IP20

## In the same family